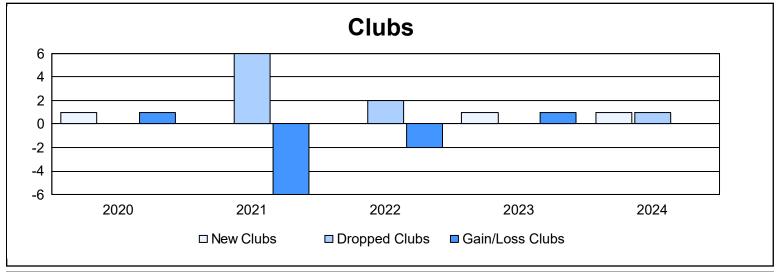

District 5M 8 As of June 2024 Cumulative

| Year      | New<br>Clubs | Dropped<br>Clubs | Gain/<br>Loss<br>Clubs | New<br>Members | Charter<br>Members | Reinstate<br>Members | Transfer<br>Members | Total<br>Member<br>Added | Total<br>Members<br>Dropped | Gain/<br>Loss<br>Members |
|-----------|--------------|------------------|------------------------|----------------|--------------------|----------------------|---------------------|--------------------------|-----------------------------|--------------------------|
| 2019-2020 | 1            | 0                | 1                      | 184            | 21                 | 3                    | 6                   | 214                      | 217                         | -3                       |
| 2020-2021 | 0            | 6                | -6                     | 164            | 3                  | 8                    | 7                   | 182                      | 395                         | -213                     |
| 2021-2022 | 0            | 2                | -2                     | 260            | 4                  | 10                   | 6                   | 280                      | 226                         | 54                       |
| 2022-2023 | 1            | 0                | 1                      | 173            | 30                 | 6                    | 8                   | 217                      | 214                         | 3                        |
| 2023-2024 | 1            | 1                | 0                      | 229            | 33                 | 9                    | 6                   | 277                      | 269                         | 8                        |
| Average   | 1            | 2                | -1                     | 202            | 18                 | 7                    | 7                   | 234                      | 264                         | -30                      |