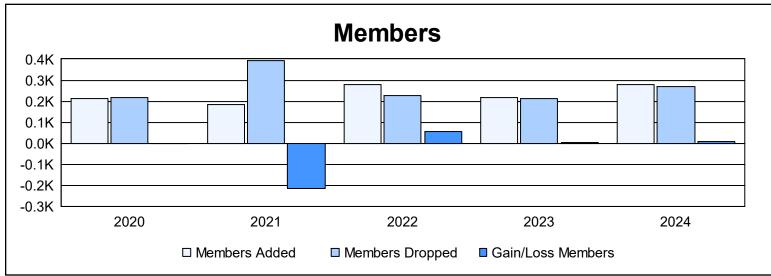

District 5M 8 As of June 2024 Cumulative

| Year      | New<br>Clubs | Dropped<br>Clubs | Gain/<br>Loss<br>Clubs | New<br>Members | Charter<br>Members | Reinstate<br>Members | Transfer<br>Members | Total<br>Member<br>Added | Total<br>Members<br>Dropped | Gain/<br>Loss<br>Members |
|-----------|--------------|------------------|------------------------|----------------|--------------------|----------------------|---------------------|--------------------------|-----------------------------|--------------------------|
| 2019-2020 | 1            | 0                | 1                      | 184            | 21                 | 3                    | 6                   | 214                      | 217                         | -3                       |
| 2020-2021 | 0            | 6                | -6                     | 164            | 3                  | 8                    | 7                   | 182                      | 395                         | -213                     |
| 2021-2022 | 0            | 2                | -2                     | 260            | 4                  | 10                   | 6                   | 280                      | 226                         | 54                       |
| 2022-2023 | 1            | 0                | 1                      | 173            | 30                 | 6                    | 8                   | 217                      | 214                         | 3                        |
| 2023-2024 | 1            | 1                | 0                      | 229            | 33                 | 9                    | 6                   | 277                      | 269                         | 8                        |
| Average   | 1            | 2                | -1                     | 202            | 18                 | 7                    | 7                   | 234                      | 264                         | -30                      |